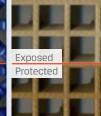

#### Stand up to Weather. Stands up to Sun.

In accelerated weather testing that simulates 10 years of sun exposure, the colors of PowerGame+ and SportGame PB tiles remained vibrant. Competitive tiles all showed fading well before 10 years with some showing fading in as few as 2 years.

Competitor A 2 years

Competitor B
3 years

Competitor C
3 years

SportGame PB 10 years

PowerGame+ 10 years