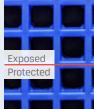

#### Stand up to Weather. Stands up to Sun.

In accelerated weather testing that simulates 10 years of sun exposure, the colors of PowerGame+ and SportGame PB tiles remained vibrant. Competitive tiles all showed fading well before 10 years with some showing fading in as few as 2 years.

Competitor A 2 years

Competitor B
3 years

Competitor C
3 years

SportGame PB 10 years

PowerGame+ 10 years