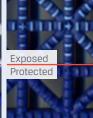

#### Stand up to Weather. Stands up to Sun.

In accelerated weather testing that simulates 10 years of sun exposure, the colors of PowerGame+ and SportGame PB tiles remained vibrant. Competitive tiles all showed fading well before 10 years with some showing fading in as few as 2 years.

Competitor A 2 years

Competitor B
3 years

Competitor C
3 years

SportGame PB 10 years

PowerGame+ 10 years