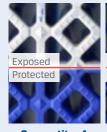

#### Stand up to Weather. Stands up to Sun.

In accelerated weather testing that simulates 10 years of sun exposure, the colors of PowerGame+ and SportGame PB tiles remained vibrant. Competitive tiles all showed fading well before 10 years with some showing fading in as few as 2 years.

Competitor A 2 years

Competitor B
3 years

Competitor C
3 years

SportGame PB 10 years

PowerGame+ 10 years