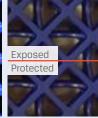

#### Stand up to Weather. Stands up to Sun.

In accelerated weather testing that simulates 10 years of sun exposure, the colors of PowerGame+ and SportGame PB tiles remained vibrant. Competitive tiles all showed fading well before 10 years with some showing fading in as few as 2 years.

Competitor A 2 years

Competitor B
3 years

Competitor C
3 years

SportGame PB 10 years

PowerGame+ 10 years