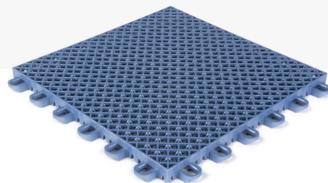

| Tile Size              | 12" X 12" X 3/4" |  |  |
|------------------------|------------------|--|--|
| Weight                 | 0.73 LBS         |  |  |
| Material               | Polyproplyene    |  |  |
| Warranty               | 15-year limited  |  |  |
| Manufacturing Location | USA              |  |  |

#### Impact Protection Index

Best Water Drainage

Same Dribbling Response as Hardwood Floor, Unmatched by Industry

Comfortable on Joints

Colors that Last