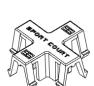

Color: Black with colored specks

Connection System: Corner locks snap in to connect 4 panels

Edge locks snap in to connect perimeter panels

Locks made of high-strength nylon

Replacement Fork Set (4 Count)

Warranty: 10 year limited

SportBase Panel

**Corner Lock** 

**Edge Lock** 

SS-0036-A 1 05/03/2011

<sup>\*</sup> Patent Pending