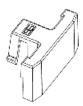

Color: Black with colored specks

Connection System: Corner locks snap in to connect 4 panels

Edge locks snap in to connect perimeter panels

Locks made of high-strength nylon

Replacement Fork Set (4 Count)

Warranty: 10 year limited

SportBase Panel

**Corner Lock** 

**Edge Lock** 

SS-0036-A 1 05/03/2011

<sup>\*</sup> Patent Pending