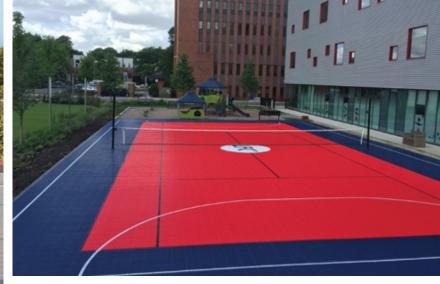

## **Customize Your Court with Confidence**

We understand that finding a perfect court for your park or recreation facility means finding a court that utilizes small and large spaces, comes with top-quality safety standards, supports the environment, withstands harsh weather conditions, endures heavy use, and compliments the aesthetic quality of its surroundings.

Sport Court's customizable courts make the most of your space with multi-sport designs in the colors of your choice. Plus, patented Lateral Forgiveness™ technology, industry-best dry traction, low abrasion, and moisture resistance make our courts durable and safe.