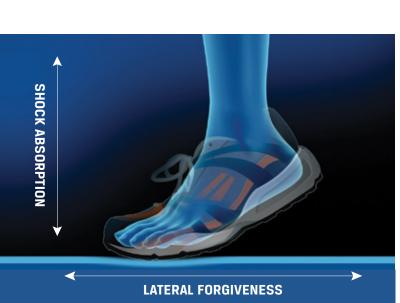

Sport Court's customizable courts make the most of your space with multi-sport designs in the colors of your choice. Plus, patented Lateral Forgiveness™ technology, industry-best dry traction, low abrasion, and moisture resistance make our courts durable and safe.

## Safest Outdoor Court in the World

All of our courts are built to protect the youth, young adults, and young at heart so everyone can come together and play as a community. Our courts are designed to absorb shock and prevent fatigue, injury and concussions. Plus, our patented Lateral Forgiveness technology gives players the best shock absorption and protection against stress on knees and joints.