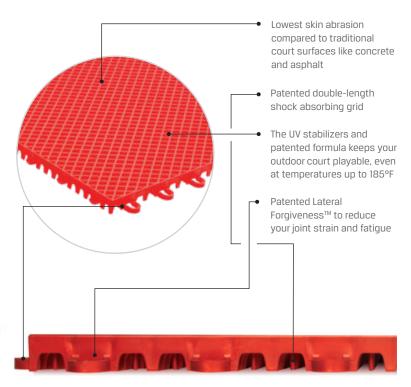

#### **Performance**

A lightly textured surface provides the best balance between dry traction and low skin abrasion.

#### Safe

Superior, double-length shock absorption understructure, Lateral Forgiveness  $^{\text{TM}}$  technology that lessens impact compared to any other traditional outdoor surface.

Sport Court® is proud to be the official court of the most demanding athletes in the world.