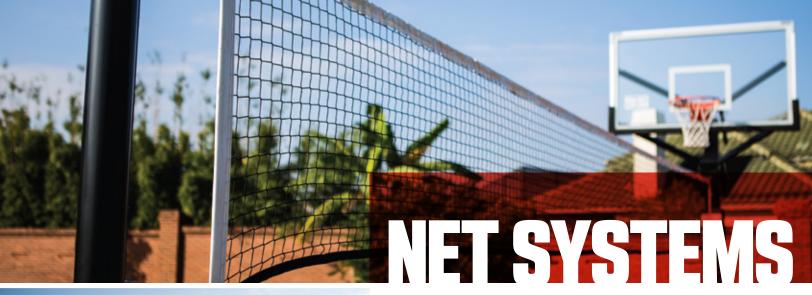

## **Quick and easy transition**

Raise or lower nets without missing a serve. The easy-to-use net adjustment system allows you to pivot from tennis to volleyball in a matter of minutes.

## **Accommodates all net sports**

Designed with a range of sports in mind, the intuitive construction of these nets accommodates all your sports needs. Position the net at full height to enjoy badminton or lower the net for pickleball.