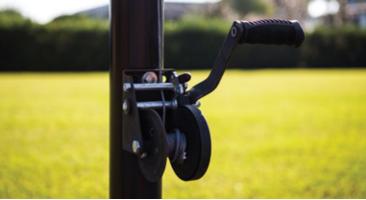

## **Quick and easy transition**

Raise or lower nets without missing a serve. The easy-to-use net adjustment system allows you to pivot from tennis to volleyball in a matter of minutes.

## **Durability**

Specialized galvanized powder-coated steel poles provide superior corrosion protection for long-lasting and durable use year after year.