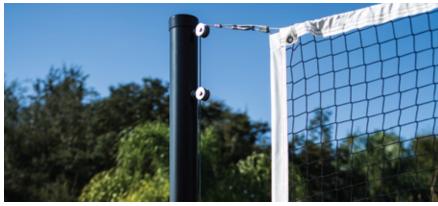

## **Durability**

Specialized galvanized powder-coated steel poles provide superior corrosion protection for long-lasting and durable use year after year.

Multi-sport nets have 3-1/2 feet of extra cable on both sides of the net.