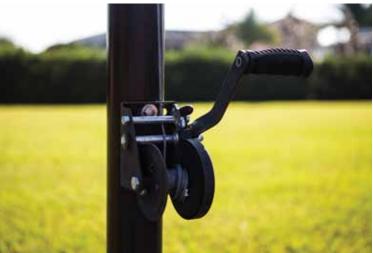

### Quick and easy transition

Raise or lower nets without missing a serve. The easy to use pulley and crank systems allows you to pivot from tennis to volleyball in a matter of minutes.