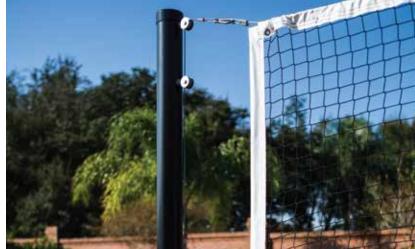

### **Durability**

Specialized galvanized powder-coated steel poles provide superior corrosion protection for long-lasting and durable use year after year.

# Net sizes

Volleyball – 32', 25' Tennis – 41'9" Multi-sport – 18', 20'6", 28'6", 25'10" 30'6", custom sizes available. Multi - Sport Nets have 3 1/2 feet of extra cable on both sides of net.

A Gerflor company